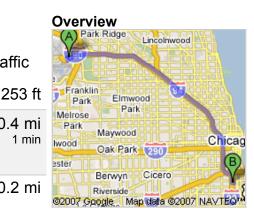

Start Chicago Ohare Int'l Airport Chicago Ohare Int'l Airport End 3300 S Federal St

Chicago, IL 60616 Travel 20.3 mi – about 27 mins, up to 40 mins in traffic

## Chicago Ohare Int'l Airport Chicago Ohare Int'l Airport

1. Head southwest on I-190 W

Drive: 20.3 mi - about 27 mins, up to 40 mins in traffic

- 2. Take the Bessie Coleman Dr exit toward Economy Parking/Kiss 'N' Fly/Rental Car Return/International Terminal 5
- 3. Turn right at Bessie Coleman Dr (signs for 0.2 mi Air Cargo/International Terminal 5)
  - 4. Merge onto I-190 E via the ramp to Chicago 2.3 mi
  - 5. Merge onto I-90 E
     16.7 mi 20 mins

     6. Take exit 54 toward 31st St
     499 ft

     7. Merge onto S Wentworth Ave
     0.4 mi 1 min

     8. Turn left at W 33rd St
     0.1 mi