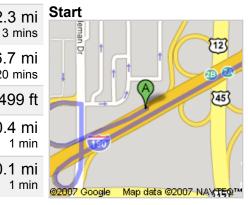

## Chicago Ohare Int'l Airport Chicago Ohare Int'l Airport

1. Head southwest on I-190 W

Drive: 20.3 mi - about 27 mins, up to 40 mins in traffic

- 2. Take the Bessie Coleman Dr exit toward Economy Parking/Kiss 'N' Fly/Rental Car Return/International Terminal 5
- 3. Turn right at Bessie Coleman Dr (signs for 0.2 mi Air Cargo/International Terminal 5)
  - 4. Merge onto I-190 E via the ramp to Chicago 2.3 mi
  - 5. Merge onto I-90 E
     16.7 mi 20 mins