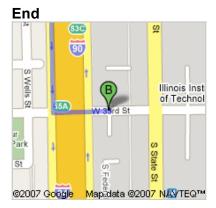

     6. Take exit 54 toward 31st St
     499 ft

     7. Merge onto S Wentworth Ave
     0.4 mi 1 min

     8. Turn left at W 33rd St
     0.1 mi

## 3300 S Federal St Chicago, IL 60616

These directions are for planning purposes only. You may find that construction projects, traffic, or other events may cause road conditions to differ from the map results.